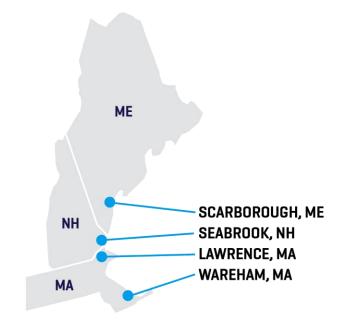

### **About NEUCO**

- » NEUCO's central office, operations center, and fleet maintenance hub is in Lawrence MA. Our newly expanded training center is located in Seabrook, NH. We have easy access to connect to our customers throughout New England.
- We proudly serve gas and electric distribution utilities, local distribution companies, municipal utilities and master meter operators by providing natural gas, electric, welding fabrication, water, sewer, and restoration services.
- Our management of comprehensive and complex projects has built our reputation as a best-value solutions provider in the gas industry.