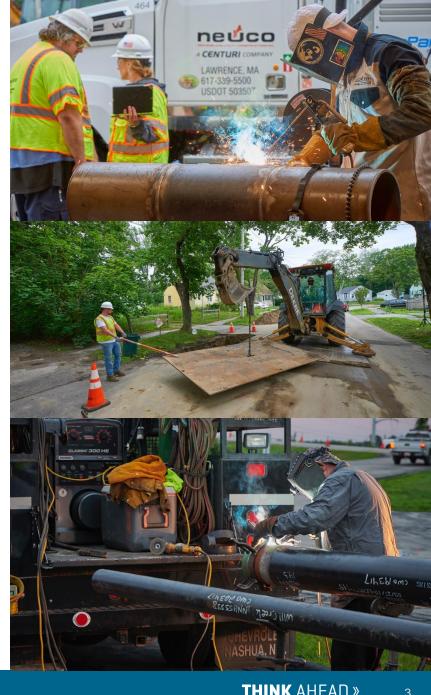

### **Capabilities**

- » A fully automated dispatch center supports our underground utility construction efforts in the following applications:
  - Natural gas polyethylene and steel
  - Electric buried infrastructure
  - Welding fabrications
  - Water
  - Street restoration milling, paving, concrete and infrared; same day paving with mobile hot boxes
  - Networked geothermal piping installation
  - Excavation & Backfill broadband, fiber, telephone

## **Capabilities**

- » Neuco has the equipment and expertise for specialty services that add value to our projects.
  - Vacuum excavation
  - Saw cutting & Trench grinding
  - Cast iron encapsulation, including customized encapsulation for LP & IP
  - Horizontal directional drilling